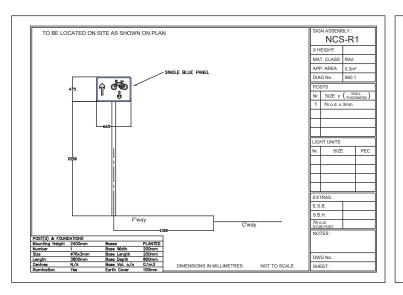

Based upon the Ordnance Survey mapping with the permission of the Controller of Her Majesty's Stationary Office Crown Copyright. Unauthorised reproduction infringes Crown Copyright and may lead to prosecution or civil proceedings.

Lancashire County Council. Licence No 100023320.











No. DATE AME REVISIONS Lancashire Design and Construction County 0 40 50 60 SCALE BAR (PLOTTED mm) PROJECT TITLE North Clifton Street, Lytham Contraflow Cycle Lane DRAWING TITLE Appendix A DRAWN BY CHECKED BY Z UKADIA J BARON J BARON OCT 2019 PROJECT No. 7937-004 7937 SCALE @ A2 1:500 1 of 1 CLIENT No. CLIENT No. CABINET REPORT

NOT TO SCALE