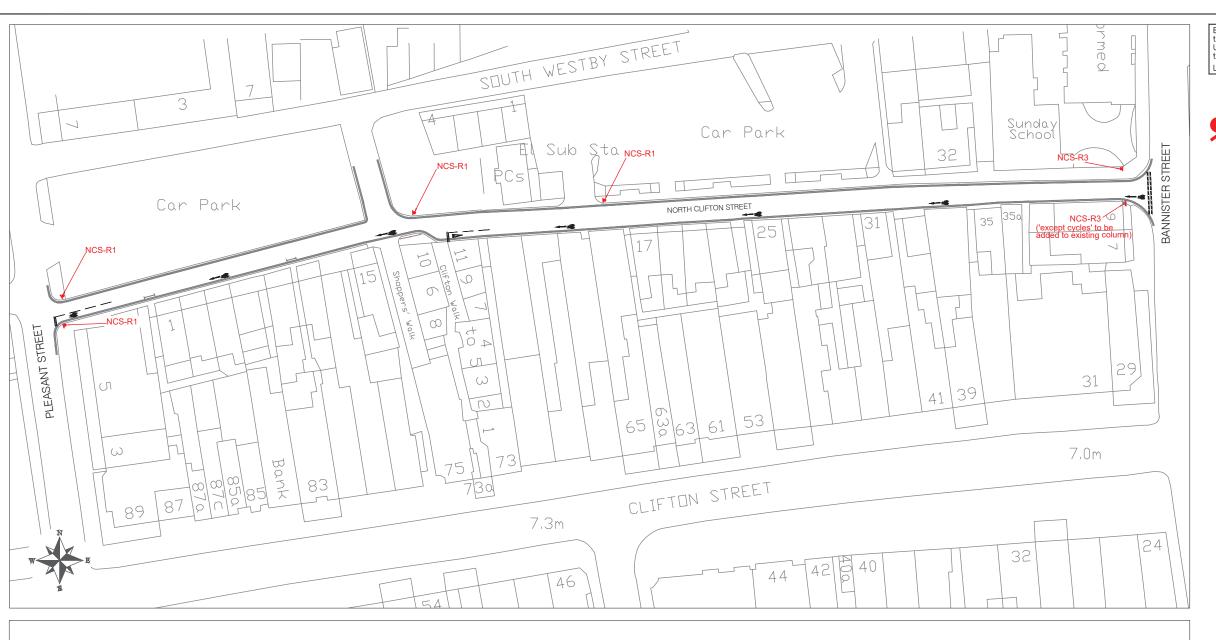

Based upon the Ordnance Survey mapping with the permission of the Controller of Her Majesty's Stationary Office Crown Copyright. Unauthorised reproduction infringes Crown Copyright and may lead to prosecution or civil proceedings.

Lancashire County Council. Licence No 100023320.

No. DATE AME REVISIONS Lancashire Design and Construction County 0 40 50 60 SCALE BAR (PLOTTED mm) PROJECT TITLE North Clifton Street, Lytham Contraflow Cycle Lane DRAWING TITLE Appendix A DRAWN BY CHECKED BY Z UKADIA J BARON J BARON OCT 2019 PROJECT No. 7937-004 7937 SCALE @ A2 1:500 1 of 1 CLIENT No. CLIENT No. CABINET REPORT