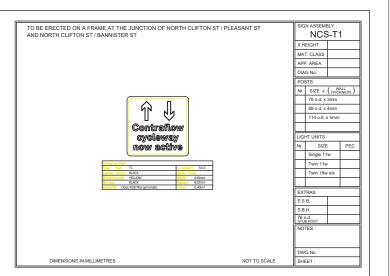

Based upon the Ordnance Survey mapping with the permission of the Controller of Her Majesty's Stationary Office Crown Copyright. Unauthorised reproduction infringes Crown Copyright and may lead to prosecution or civil proceedings.

Lancashire County Council. Licence No 100023320.











No. DATE AME REVISIONS Lancashire Design and Construction County 0 40 50 60 SCALE BAR (PLOTTED mm) PROJECT TITLE North Clifton Street, Lytham Contraflow Cycle Lane DRAWING TITLE Appendix A DRAWN BY CHECKED BY Z UKADIA J BARON J BARON OCT 2019 PROJECT No. 7937-004 7937 SCALE @ A2 1:500 1 of 1 CLIENT No. CLIENT No. CABINET REPORT

NOT TO SCALE