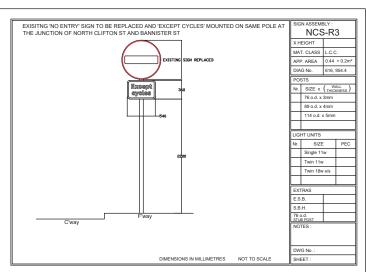

Based upon the Ordnance Survey mapping with the permission of the Controller of Her Majesty's Stationary Office Crown Copyright. Unauthorised reproduction infringes Crown Copyright and may lead to prosecution or civil proceedings.

Lancashire County Council. Licence No 100023320.











No. DATE AME REVISIONS Lancashire Design and Construction County 0 40 50 60 SCALE BAR (PLOTTED mm) PROJECT TITLE North Clifton Street, Lytham Contraflow Cycle Lane DRAWING TITLE Appendix A DRAWN BY CHECKED BY Z UKADIA J BARON J BARON OCT 2019 PROJECT No. 7937-004 7937 SCALE @ A2 1:500 1 of 1 CLIENT No. CLIENT No. CABINET REPORT

NOT TO SCALE